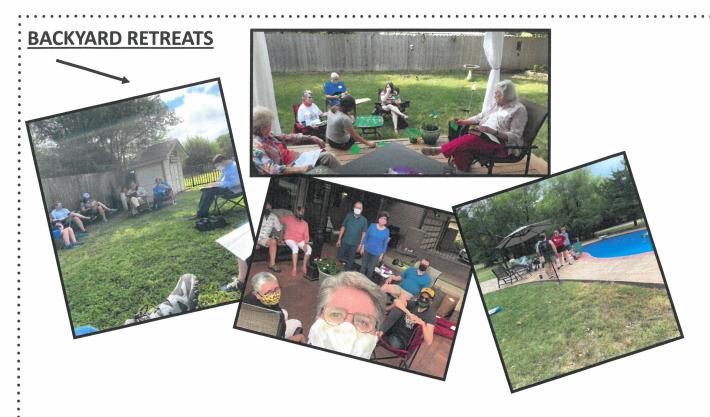

# Study Groups

- These groups started the year and then stopped with the pandemic:
  - o Martin Burch's Wednesday afternoon study/discussion group
  - o Men's Study Group (i.e. Scotch and Scripture)
  - o The Young Adult group gathered on zoom and occasionally together.
- Catherine Neelly Burton taught *The Good Neighbor Experiment* on zoom this fall.
- A new Book Club started and used Sarah Bessey's book recommendations and study guides. They met 5 times in 2020.
- Martin Burch led a weekly zoom class on Tuesday afternoons in the spring called, *Tell Me the Stories of Jesus*, which focused on parables.
- Martin Burch led a weekly zoom class on Tuesday afternoons in the summer which focused on the Holy Spirit.
- Catherine Neelly Burton led weekly morning prayer services each Monday morning in spring and summer.
- This summer we offered a 2-week challenge for members of our community to read/watch articles and stories related to race. As a follow up we held two sessions for people to gather (one in person and one online) to discuss what we learned.
- We modified our all-church retreat. We met for one morning in backyards around the city and focused the time on the Lord's Prayer.