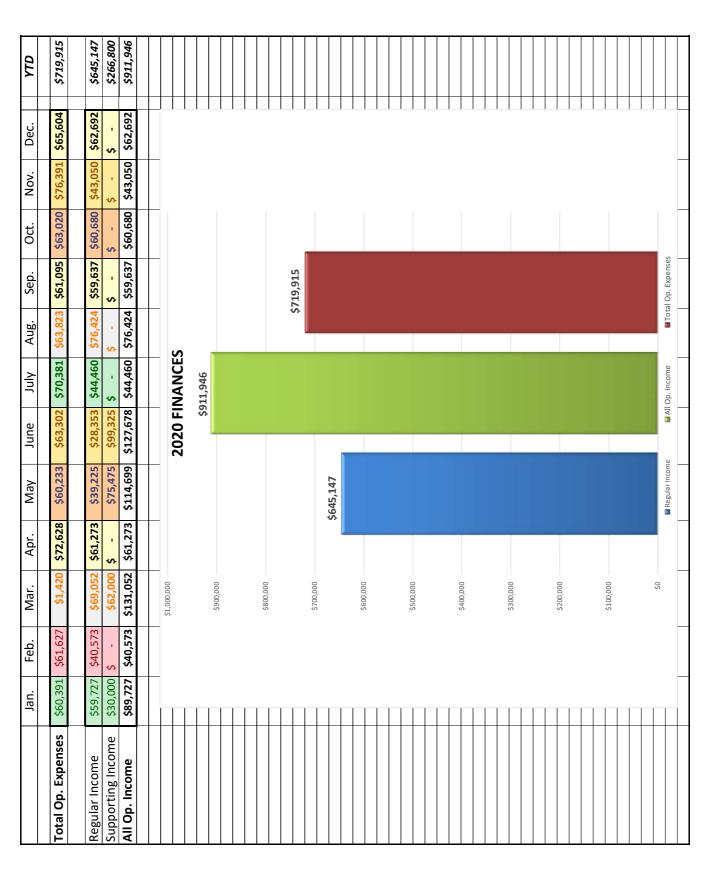

# 2020 Finances: An Overview

The following pages contain summary financial statements for the year. More detailed statements are available for those who are interested. While for some people these statements speak for themselves, for many of us it is helpful to have a narrative summary and an explanation of some of the terminology.

Let's first acknowledge that the past year was unique for everyone, and that is true for Grace in many ways. Total Operating Expenses for 2020 were \$719,915. This is about 85% of the amount budgeted for the year. There are two primary reasons the expenses came in under budget. The main factor is the adjustments made related to the coronavirus. Not all activities anticipated in 2020 occurred. The second reason was that in anticipation of scheduled activities per the approved 2020 budget, supporting income from endowments and long-term maintenance were transferred into the Operating Account. These two circumstances means that our bottom line for Operating Expenses in 2020 is the \$719,915 amount.

Our Total Operating Income for 2020 also is affected by the coronavirus pandemic. Our pledged giving in 2020 was in keeping with the amount pledged; however, the total giving we anticipated was down for last year. Non pledged income was off by a large amount, and Jacob's Learning Ladder attendance during the middle part of the year was down substantially. These two factors contributed to the 2020 regular income total of \$645,147. That amount includes \$584,654 in donations less \$5,358 net food ministry expenses and Jacob's income of \$65,851.

However, there was additional Supporting Income in 2020. Supporting Income from our Long-Term Maintenance Fund, 2019 Cash Forward, Facilities Endowment, and our Mission and Ministry Endowment Fund added \$92,000 to our income total. We also received a Payroll Protection Program (PPP) loan in the amount of \$174,800 in March. This allowed us to keep all our staff on payroll during the spring when Jacob's had limited enrollment and worship was a spartan online experience. These additional monies combined with your ongoing gifts and Jacob's net income means the total Operating Income for Grace in 2020 was \$911,946. Therefore, Grace ends 2020 with Total Income over Expenses of \$192,031.