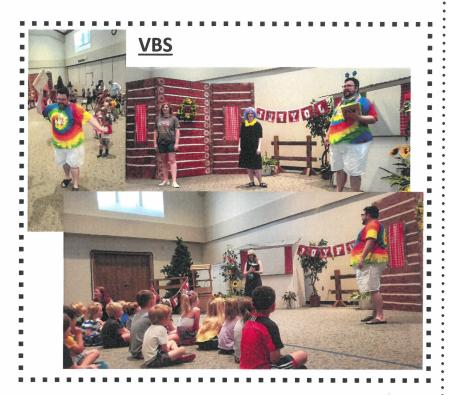

# Children's Ministry: Jennifer Snook 2020 Annual Report

During a year of excessive change we continue to find hope in a God who never changes. Children's ministry at Grace started the year with a strong Sunday School attendance. **The Excavation Station** (elementary age students) studied biblical geography, Old and New Testament, and memorized the Books of the Bible. **The Foundation Station** focused on Bible basics through story, craft and service. In addition, January was the month the children worked together to practice and plan *Kids Lead Worship*, which was well received in February, followed by the annual meeting.

A new Vacation Bible School curriculum team was formed and planned to host an African drum music and Bible week. Eighty percent of the curriculum was finished until plans for such a gathering were halted by pandemic restrictions. The team will plan on finishing the curriculum and using it in the future when it is safe for large groups to gather. Plan B involved dusting off an older curriculum that we re-worked for the purpose of an online Bible School option. Many volunteers worked countless hours to create puppet skits, teaching, and music that was recorded, edited and stored on Vimeo for Grace kids and community to enjoy and use. This kind of VBS was a first for many of us, and we learned a great deal about the respect for technology.